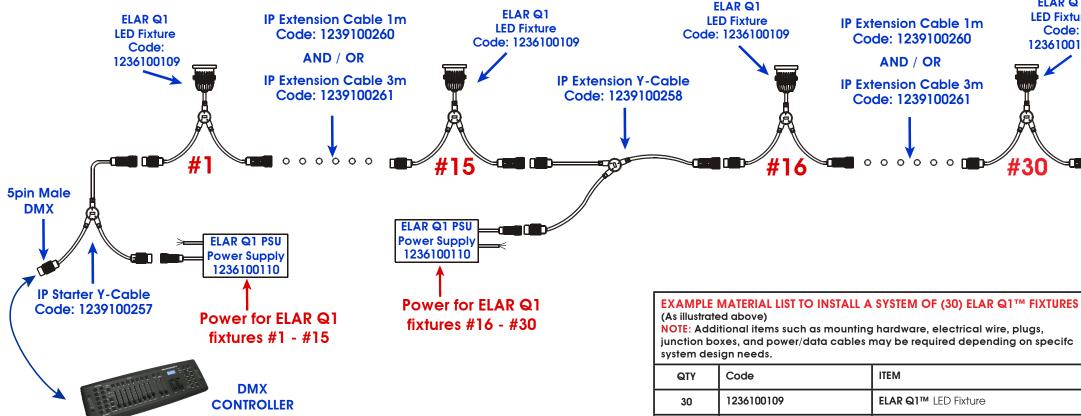

# **ELATION ELAR Q1 - (30) UNIT SYSTEM INSTALL DIAGRAM EXAMPLE**

## NOTES...

\*Maximum of (15) ELAR Q1 fixtures per each ELAR Q1 PSU. (as illustrated above)

#### \*ELAR Q1 PSU

### NO POWER PLUG ATTACHED - BARE WIRE LEADS

Due to varying installation requirements, (3) bare-wire leads (Positive, Negative, Ground) are exposed, which can be wired to a standard electrical plug and/or wired into an IP rated electrical junction box.

\*An RDM (Remote Device Management) supported device (not included) is required to change the DMX address on each ELAR Q1.

ELAR Q1

**LED Fixture** 

Code:

1236100109

junction boxes, and power/data cables may be required depending on specifc

| QTY | Code       | ITEM                             |
|-----|------------|----------------------------------|
| 30  | 1236100109 | <b>ELAR Q1™</b> LED Fixture      |
| 1   | 1239100257 | Starter Y-Cable                  |
| 1   | 1239100258 | Extension Y-Cable                |
| 2   | 1236100110 | <b>ELAR PSU 10™</b> Power Supply |

#### OPTIONAL ITEMS TO SUPPORT ADDITIONAL FIXTURES AND/OR DISTANCES (Depending on system design)

| (E op an angle of the control of the |            |                                  |
|--------------------------------------------------------------------------------------------------------------------------------------------------------------------------------------------------------------------------------------------------------------------------------------------------------------------------------------------------------------------------------------------------------------------------------------------------------------------------------------------------------------------------------------------------------------------------------------------------------------------------------------------------------------------------------------------------------------------------------------------------------------------------------------------------------------------------------------------------------------------------------------------------------------------------------------------------------------------------------------------------------------------------------------------------------------------------------------------------------------------------------------------------------------------------------------------------------------------------------------------------------------------------------------------------------------------------------------------------------------------------------------------------------------------------------------------------------------------------------------------------------------------------------------------------------------------------------------------------------------------------------------------------------------------------------------------------------------------------------------------------------------------------------------------------------------------------------------------------------------------------------------------------------------------------------------------------------------------------------------------------------------------------------------------------------------------------------------------------------------------------------|------------|----------------------------------|
| ~                                                                                                                                                                                                                                                                                                                                                                                                                                                                                                                                                                                                                                                                                                                                                                                                                                                                                                                                                                                                                                                                                                                                                                                                                                                                                                                                                                                                                                                                                                                                                                                                                                                                                                                                                                                                                                                                                                                                                                                                                                                                                                                              | 1236100110 | <b>ELAR PSU 10™</b> Power Supply |
| ~                                                                                                                                                                                                                                                                                                                                                                                                                                                                                                                                                                                                                                                                                                                                                                                                                                                                                                                                                                                                                                                                                                                                                                                                                                                                                                                                                                                                                                                                                                                                                                                                                                                                                                                                                                                                                                                                                                                                                                                                                                                                                                                              | 1239100257 | Starter Y-Cable                  |
| ~                                                                                                                                                                                                                                                                                                                                                                                                                                                                                                                                                                                                                                                                                                                                                                                                                                                                                                                                                                                                                                                                                                                                                                                                                                                                                                                                                                                                                                                                                                                                                                                                                                                                                                                                                                                                                                                                                                                                                                                                                                                                                                                              | 1239100258 | Extension Y-Cable                |
| ~                                                                                                                                                                                                                                                                                                                                                                                                                                                                                                                                                                                                                                                                                                                                                                                                                                                                                                                                                                                                                                                                                                                                                                                                                                                                                                                                                                                                                                                                                                                                                                                                                                                                                                                                                                                                                                                                                                                                                                                                                                                                                                                              | 1239100260 | 1m Power/Data Ext.Cable          |
| ~                                                                                                                                                                                                                                                                                                                                                                                                                                                                                                                                                                                                                                                                                                                                                                                                                                                                                                                                                                                                                                                                                                                                                                                                                                                                                                                                                                                                                                                                                                                                                                                                                                                                                                                                                                                                                                                                                                                                                                                                                                                                                                                              | 1239100261 | 3m Power/Data Ext.Cable          |
|                                                                                                                                                                                                                                                                                                                                                                                                                                                                                                                                                                                                                                                                                                                                                                                                                                                                                                                                                                                                                                                                                                                                                                                                                                                                                                                                                                                                                                                                                                                                                                                                                                                                                                                                                                                                                                                                                                                                                                                                                                                                                                                                |            |                                  |